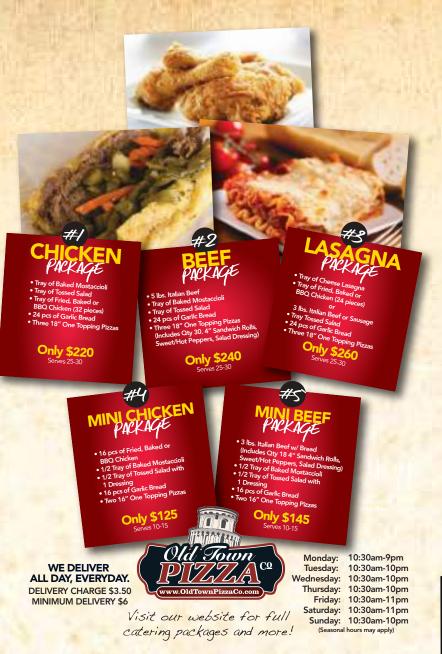

---------|-----|--|--|
|               | 4.00<br>6.00 | CARROT CAKE SLICE<br>CINNAMON BITES | 6.0 |  |  |
|               |              | With vanilla icing.                 |     |  |  |

# ••BEVERAGE ••

| We      | serve quality Pepsi pro | ducts. Please call for selection. |      |
|---------|-------------------------|-----------------------------------|------|
| CAN     | 1.50                    | SIX PACK                          | 8.00 |
| 1 LITER | 2.50                    | BOTTLED WATER                     | 1.50 |
| 2 LITER | 4.00                    | SAN PELLEGRINO                    | 2.75 |

Pepsi, Diet Pepsi, Dr. Pepper, Mug Rootbeer, Lipton Brisk, Sierra Mist, Mountain Dew, Orange Crush



Prices and menu items may vary by location and are subject to change at any time.





# **OldTownPizzaCo.com**



Local Postal Customer



630.629.0202 OldTownPizzaCo.com

LOMBARD

# **PIZZA • PASTA • CATERING** Welcome to Old Town Pizza!

Celebrating Over 20 Years in Business!









# • APPETIZERS • •

| CHIPS AND OL                                                                                                   | IESO                                        | 6.00            | (OTP) HOMEMADE BRUSCHETTA (4)                      | 8.00       |
|----------------------------------------------------------------------------------------------------------------|---------------------------------------------|-----------------|----------------------------------------------------|------------|
|