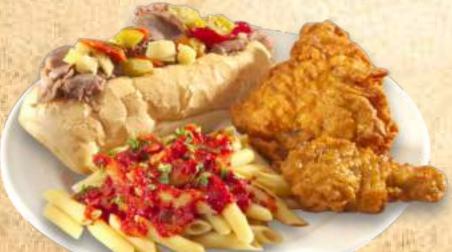

# **FAMILY PASTA DINNERS**

| Our family meals are served with garlic h                                                        | read, Italian tossed salad and grated cheese. Serves 4-5.                      |
|--------------------------------------------------------------------------------------------------|--------------------------------------------------------------------------------|
|                                                                                                  |                                                                                |
| OTP CHICKEN & BROCCOLI ALIOLI 55.0                                                               |                                                                                |
| Grilled chicken, broccoli and feta cheese mixed with                                             | Lightly breaded cutlets of eggplant sautéed in olive oil.                      |
| penne pasta and our garlic butter olive oil sauce.                                               | Served with marinara on a bed of mostaccioli and baked                         |
| OTP CHICKEN ZITI 55.0                                                                            |                                                                                |
| Tender grilled chicken tossed in EVOO with bacon,                                                | FAMILY CHEESE RAVIOLI 55.00                                                    |
| mushrooms and broccoli. Amazing!                                                                 | 35 Jumbo cheese filled ravioli topped with marinara                            |
| OTP SAUSAGE ZITI 55.0                                                                            | indito it Builda (topped inditional indicational encoded) for                  |
| Spicy Italian sausage tossed in EVOO with bacon,<br>mushrooms and broccoli. Delicious!           | only \$5 more!                                                                 |
|                                                                                                  | HOMEMADE BAKED LASAGNA 55.00                                                   |
| SPAGHETTI (ADD BAKED CHEESE \$6.00) 40.0                                                         |                                                                                |
| Pasta done right! Made with authentic Don Peppe spaghet<br>and drowned in our homemade marinara. |                                                                                |
|                                                                                                  | baked with the perfect amount of sauce.                                        |
| BAKED MOSTACCIOLI 45.0                                                                           |                                                                                |
| Penne rigate and our marinara, a recipe that has been                                            | CHICKEN AND BROCCOLI 55.00<br>Tender fettuccine noodles tossed in our homemade |
| passed down for generations.                                                                     | Alfrede source with grilled shicken and breezeli                               |
| CHICKEN PARMIGIANA 55.0                                                                          | ADD MEATBALLS (8)                                                              |
| Tender filet of chicken breast. Served on a bed of                                               |                                                                                |
| mostaccioli, smothered in our marinara and topped with a                                         |                                                                                |
| rich layer of melted mozzarella.                                                                 | ADD FRENCH BREAD 2.00 PER LOAF                                                 |
|                                                                                                  |                                                                                |
|                                                                                                  | N DINNER ••                                                                    |
|                                                                                                  |                                                                                |
| <b>GOLDEN FRIED CHICKEN</b>                                                                      |                                                                                |
|                                                                                                  | 4 PIECES 14.00                                                                 |
| Deep fried with a southern flavor.                                                               |                                                                                |
| Served with fries and garlic bread.                                                              | 8 PIECES 22.00                                                                 |
| SUBSTITUTE WITH ONION RINGS 2.00                                                                 |                                                                                |