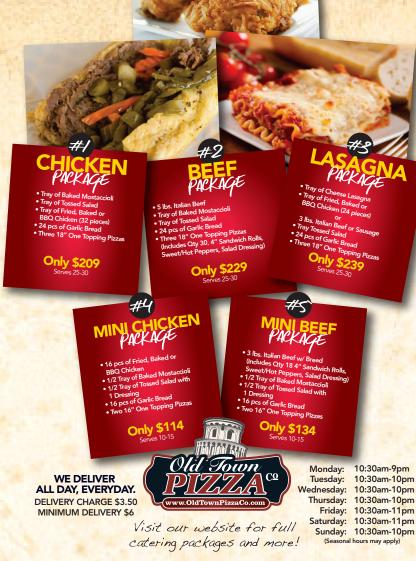

violi topped with marinara 47.95 Spicy Italian sausage tossed in EVOO with bacon, only \$5 more! shrooms and broccoli. Delicious! **HOMEMADE BAKED LASAGNA** SPAGHETTI (ADD BAKED CHEESE \$6.00) 35.95 Pasta done right! Made with authentic Don Peppe spaghetti and drowned in our homemade marinara. baked with the perfect amount of sauce. BAKED MOSTACCIOLI **FETTUCCINE ALFREDO WITH** 41.95 CHICKEN AND BROCCOLI Penne rigate and our marinara, a recipe that has been nder fettuccine noodles tossed in our homemade passed down for generations. Alfredo sauce with grilled chicken and broccoli. **CHICKEN PARMIGIANA** 47.95 **ADD MEATBALLS (8)** Tender filet of chicken breast. Served on a bed of **OR SAUSAGE (4)** mostaccioli, smothered in our marinara and topped with a rich layer of melted mozzarella





# **OldTownPizzaCo.com**



Local Postal Customer





## •• CHICKEN DINNER ••

| Deep fried with a southern flavor.<br>Served with fries and garlic bread.<br>SUBSTITUTE WITH ONION RINGS | 2.00          | 4 PIECES<br>8 PIECES                                       | 12.50<br>19.95 |
|----------------------------------------------------------------------------------------------------------|---------------|------------------------------------------------------------|----------------|
| •• D                                                                                                     | ES            | SERT ••                                                    |                |
| CANNOLI<br>BROWNIE                                                                                       |